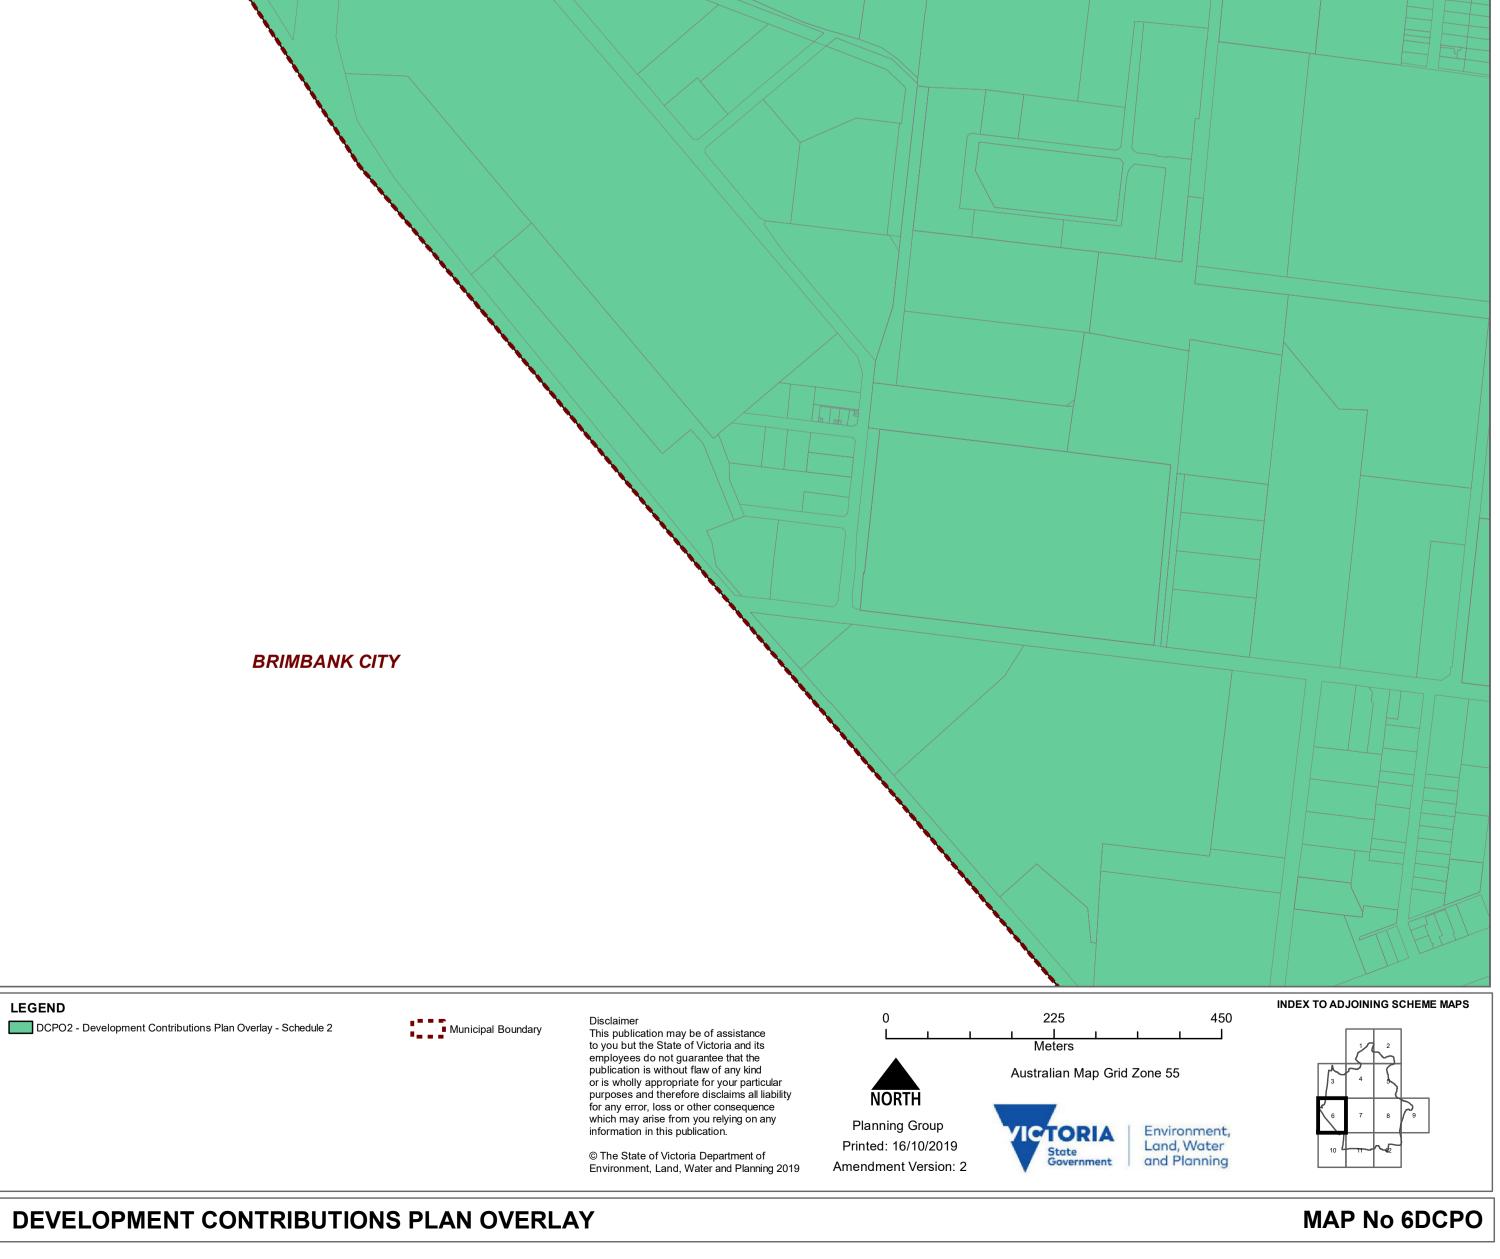

## MARIBYRNONG PLANNING SCHEME - LOCAL PROVISION **AMENDMENT C164 BRIMBANK CITY** DCPO2 **HOBSONS BAY CITY** INDEX TO ADJOINING SCHEME MAPS **LEGEND** 450 Municipal Boundary DCPO2 - Development Contributions Plan Overlay - Schedule 2 This publication may be of assistance to you but the State of Victoria and its employees do not guarantee that the publication is without flaw of any kind Australian Map Grid Zone 55 or is wholly appropriate for your particular purposes and therefore disclaims all liability NORTH for any error, loss or other consequence which may arise from you relying on any Planning Group Environment, Land, Water and Planning /ICTORIA information in this publication. Printed: 16/10/2019 © The State of Victoria Department of Amendment Version: 2 Environment, Land, Water and Planning 2019