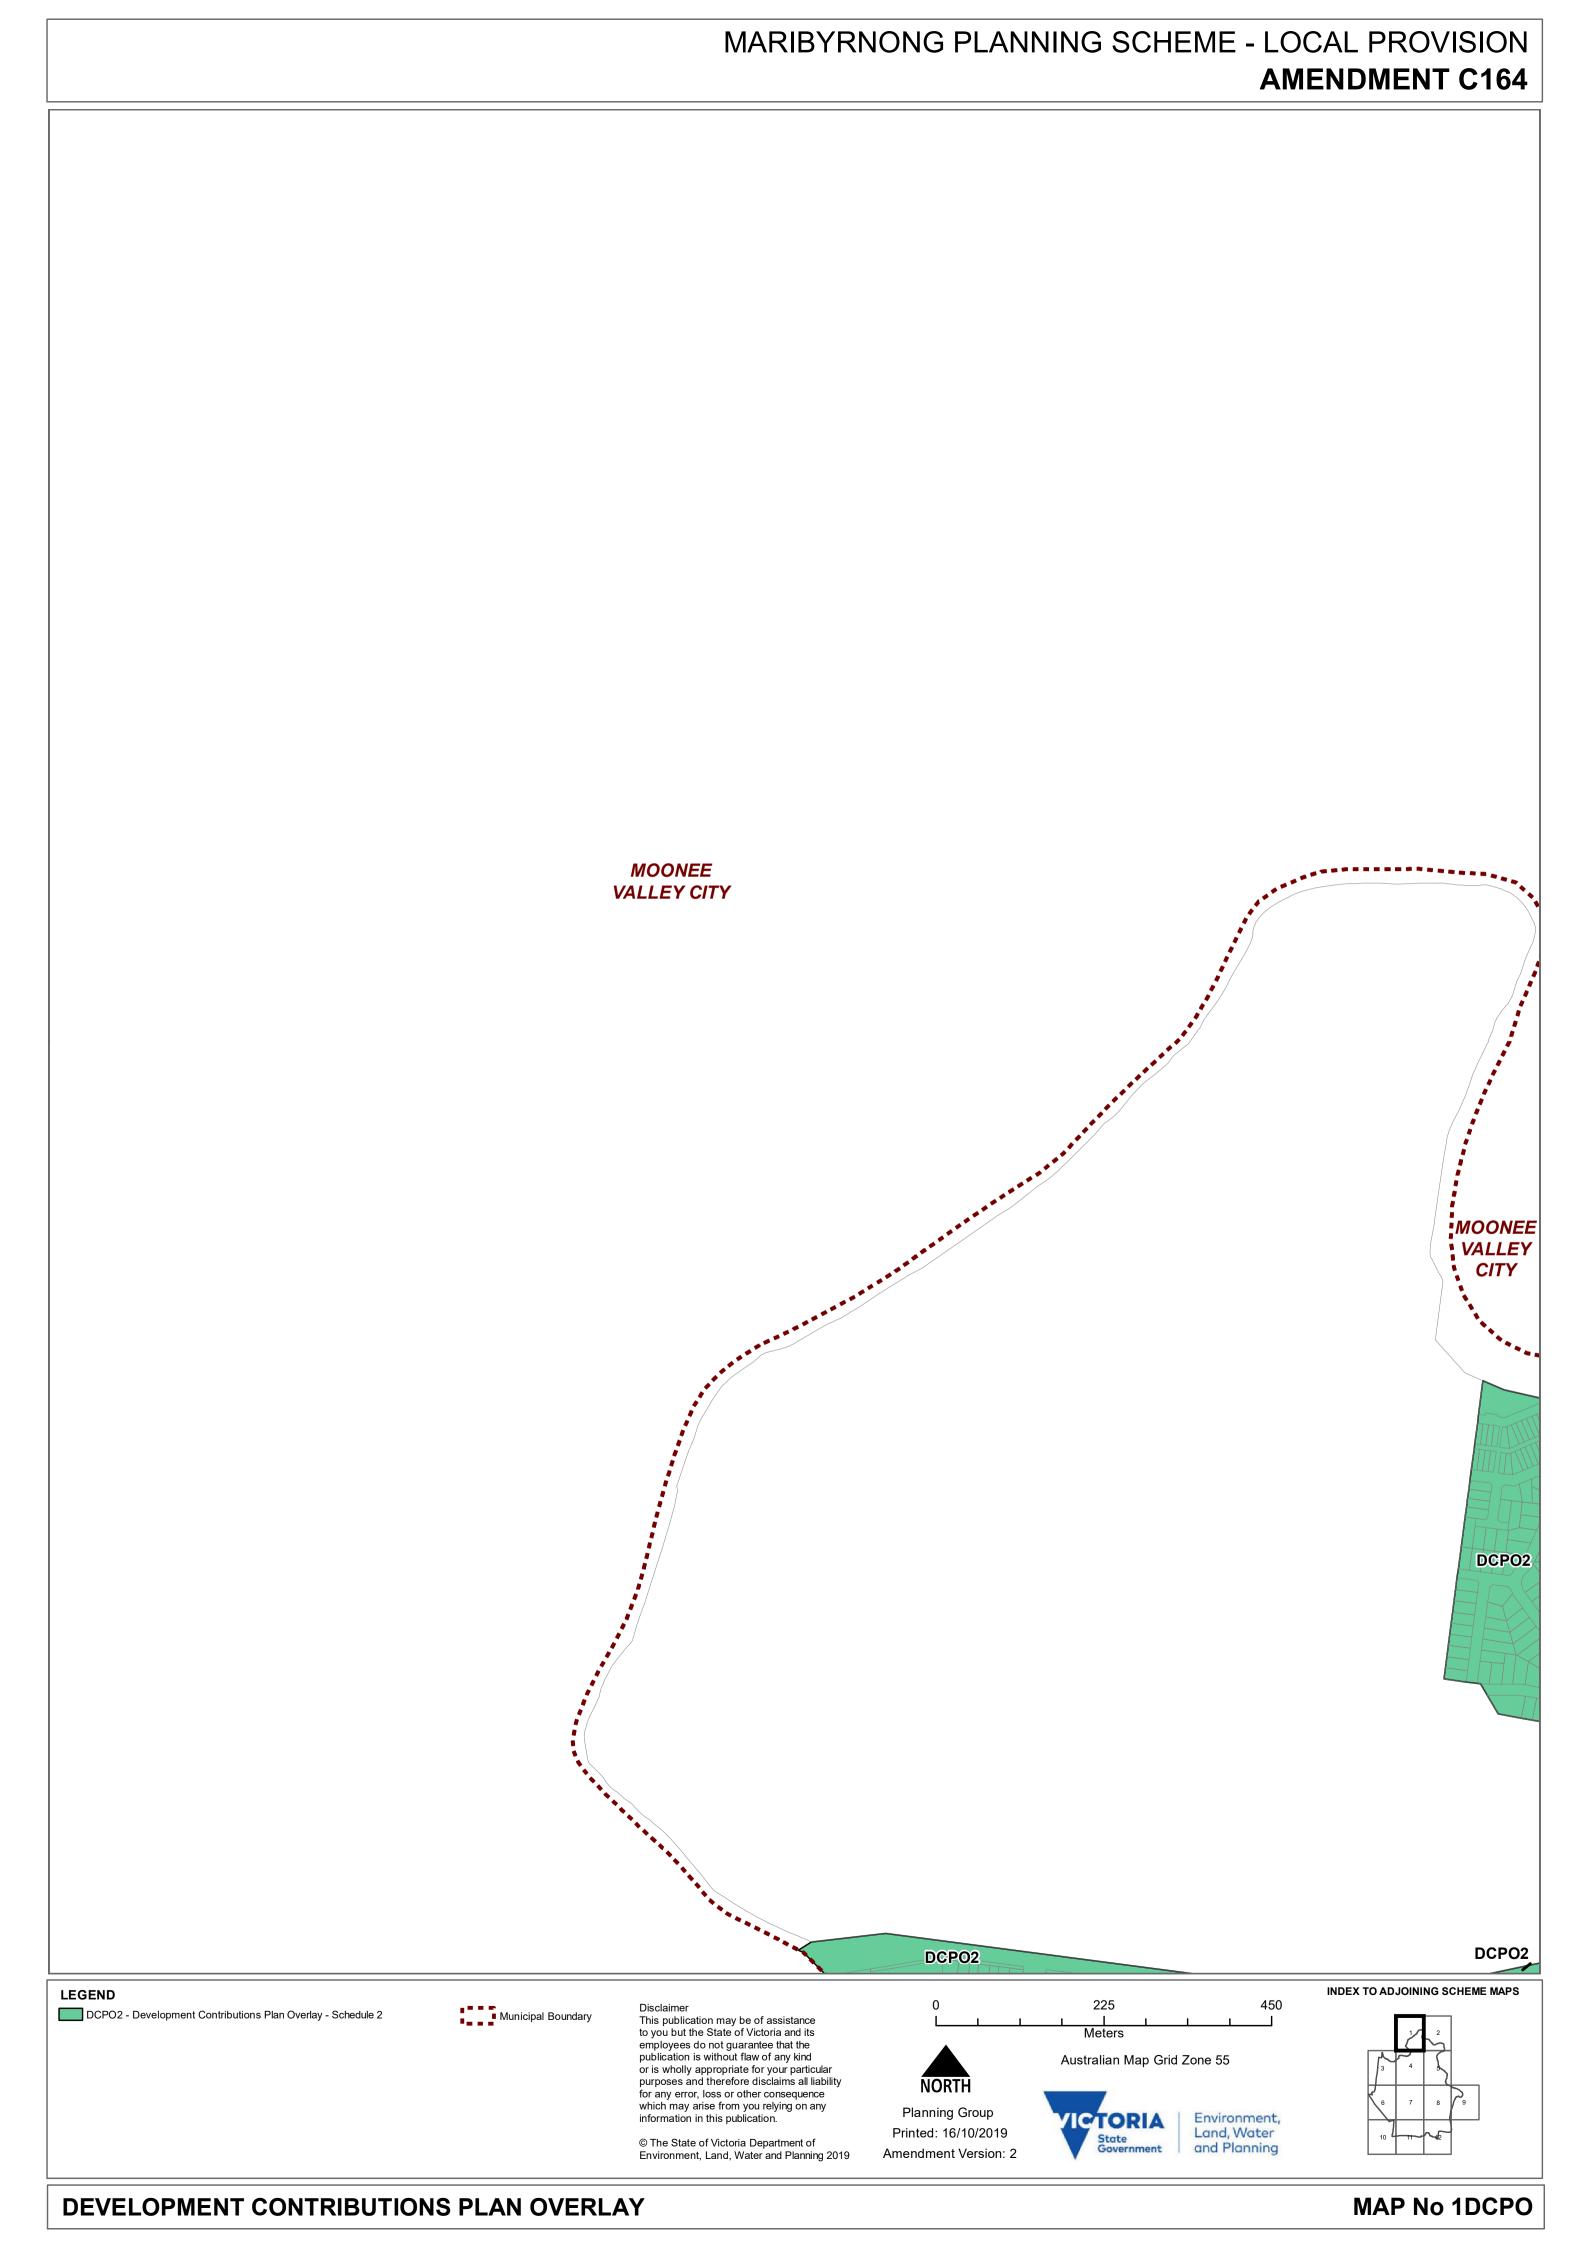

# MARIBYRNONG PLANNING SCHEME - LOCAL PROVISION **AMENDMENT C164** MOONEE **VALLEY CITY** DCPO2 INDEX TO ADJOINING SCHEME MAPS **LEGEND** 450 Municipal Boundary DCPO2 - Development Contributions Plan Overlay - Schedule 2 This publication may be of assistance to you but the State of Victoria and its employees do not guarantee that the publication is without flaw of any kind or is wholly appropriate for your particular purposes and therefore disclaims all liability for any error, loss or other consequence which may arise from you relying on any information in this publication. Australian Map Grid Zone 55 NORTH Planning Group Environment, Land, Water and Planning **ICTORIA** information in this publication. Printed: 16/10/2019 © The State of Victoria Department of Environment, Land, Water and Planning 2019 Amendment Version: 2 **DEVELOPMENT CONTRIBUTIONS PLAN OVERLAY MAP No 2DCPO**