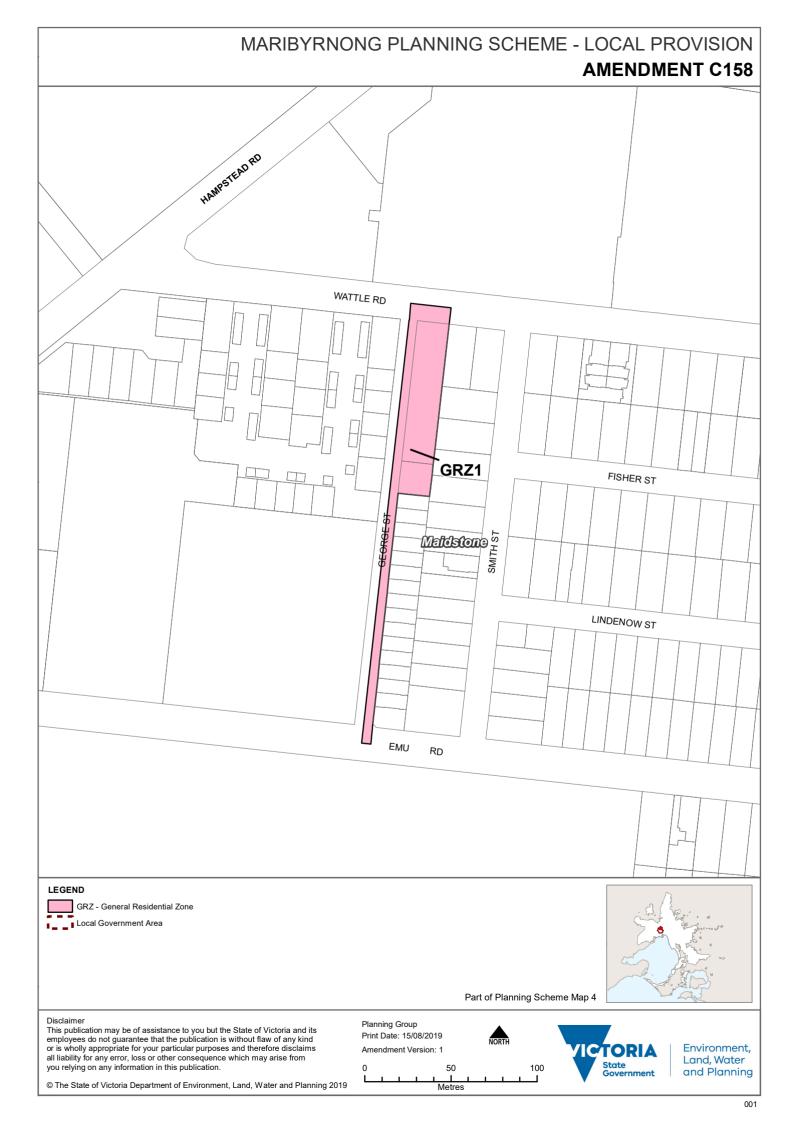

## **Zoning Maps**

1. Amend Planning Scheme Map No 4 is in the manner shown on the one attached map marked "Maribyrnong Planning Scheme, Amendment C158".