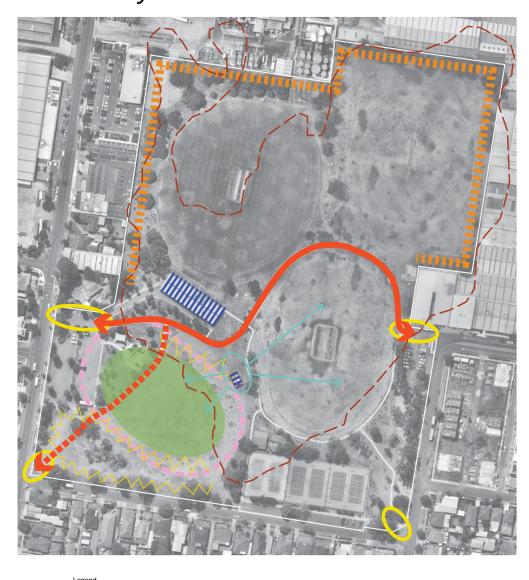

## Site analysis

not to scale

### **Key Principles**

The key principles which have evolved from the community consultation and which now drive the Draft Masterplan are:

- Enhance pedestrian access through and around the reserve
- Improve the landscape character of the reserve and its presentation at street edges and entries
- Maintain the sporting focus and facilitate a greater range of informal recreation and community activity opportunities
- Increase tree canopy and enhance the environmental sustainability of the reserve