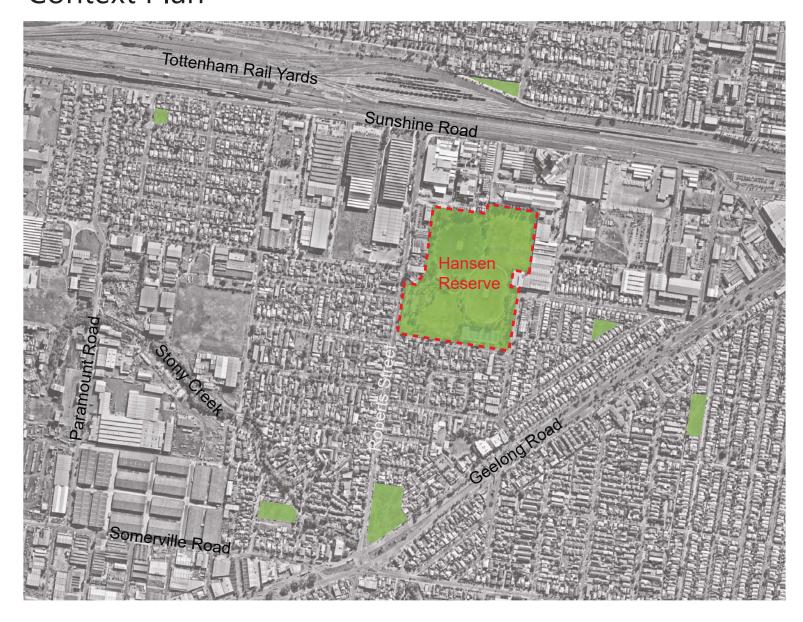

## Context Plan

View looking northeast

Playground, entry from Robert Street carpark

Paths and seating, southeast corner

Glamis Road edge and carpark

Corner of Wattle and Roberts Street