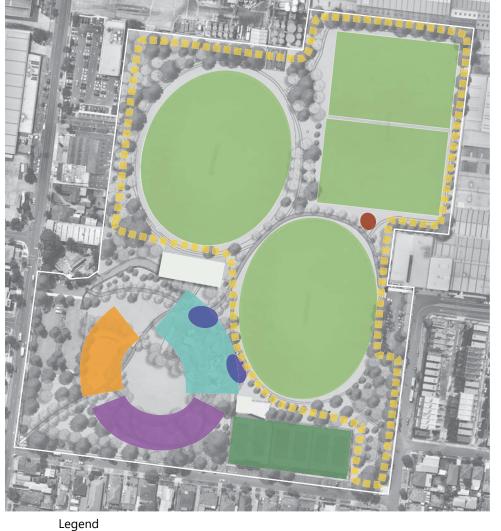

s which have evolved from the community consultation and which now drive the Draft Masterplan are:

- Enhance pedestrian access through and around the reserve
- Improve the landscape character of the reserve and its presentation at street edges and entries
- Maintain the sporting focus and facilitate a greater range of informal recreation and community activity opportunities
- Increase tree canopy and enhance the environmental sustainability of the reserve

#### Arrival and circulation



Extention of main path to street edges (through carparks)

New footpaths to street edges

Existing gravel path to be retained

Improved entry treatment to reserve

New gravel path circuit

#### Tree Framework



Legend

Existing trees

Proposed new tree planting locations

#### **Recreation Activities**



Playing fields

Picnic areas

Playground areas

Fitness station

Bike/Scooter skills area

Court Space/Open hardstand -

Tennis courts

Dogs off-lead area











Hansen Reserve, West Footscray

Draft Masterplan

Masterplan Concept

Rev 01 | Drawing 4 of 5

1:750 @ A1

October 2107



Note: images convey indicative character of play elements, not actual equipment



Informal Recreation Space - Concept Plan

Rev 01 | Drawing 5 of 5