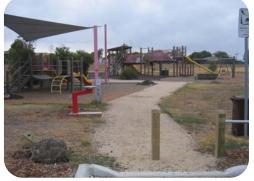

## Context Plan

View looking northeast

Playground, entry from Robert Street carpark

Paths and seating, southeast corner

Glamis Road edge and carpark

Corner of Wattle and Roberts Street

## Site photos: existing conditions