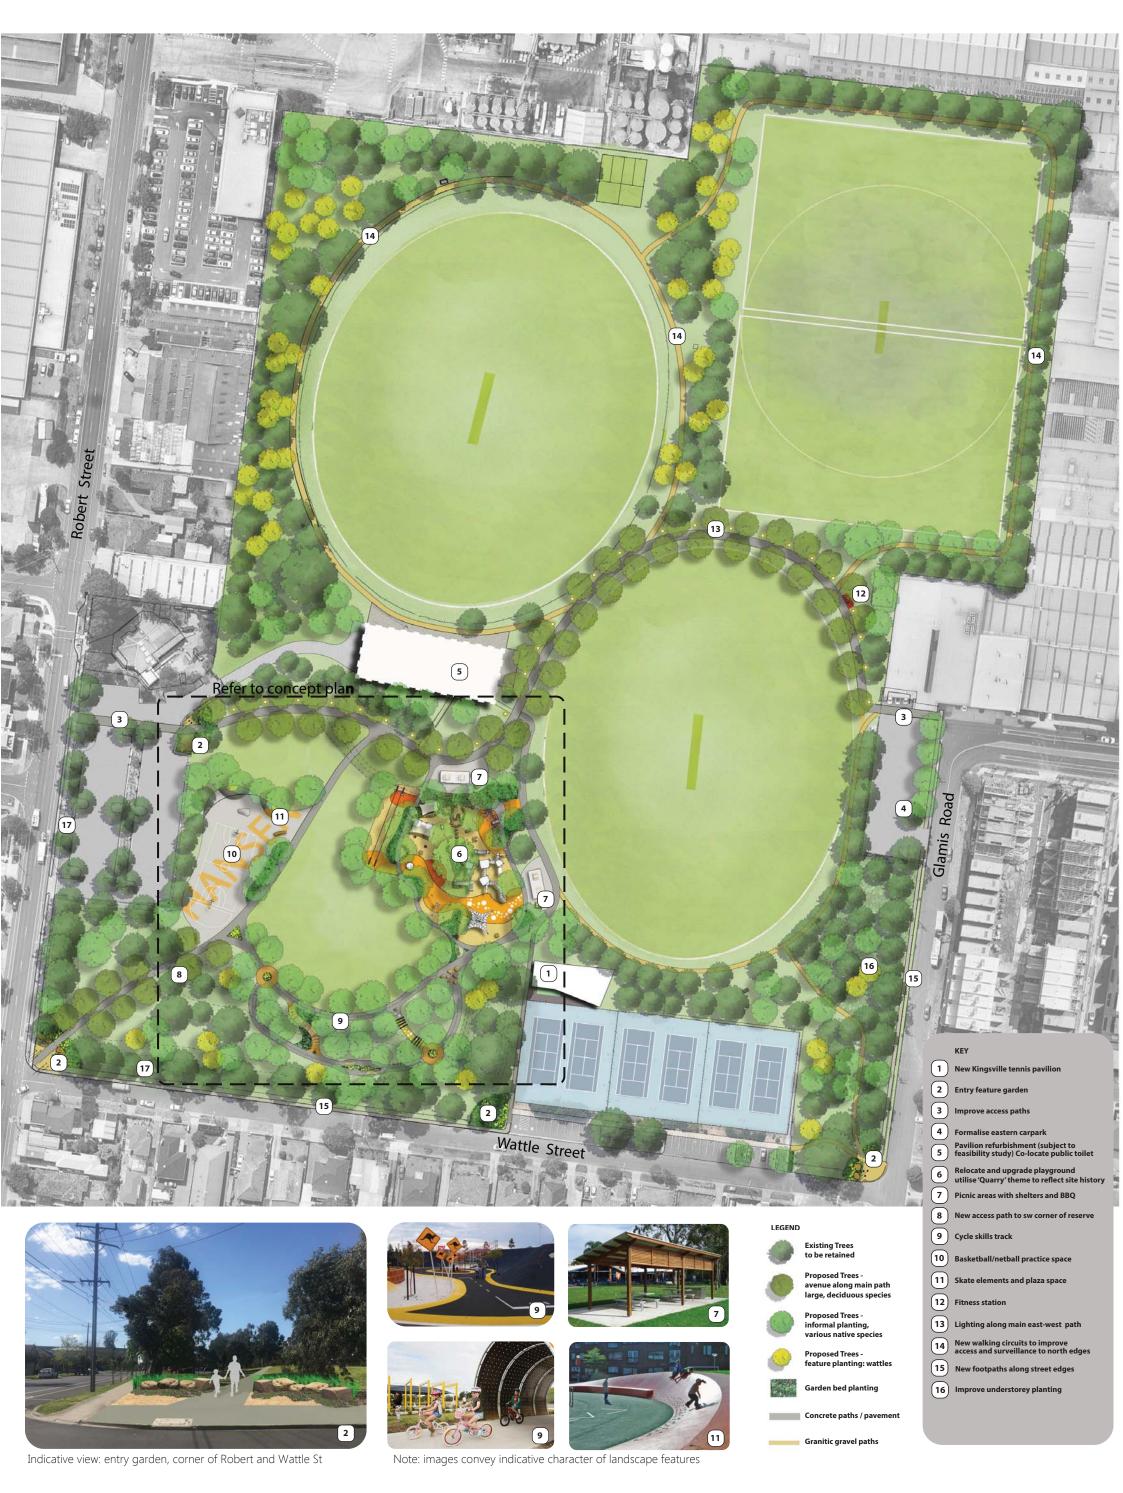

### **Key Principles**

The key principles which have evolved from the community consultation and which now drive the Draft Masterplan are:

- Enhance pedestrian access through and around the reserve
- Improve the landscape character of the reserve and its presentation at street edges and entries
- Maintain the sporting focus and facilitate a greater range of informal recreation and community activity opportunities
- Increase tree canopy and enhance the environmental sustainability of the reserve

#### Arrival and circulation

Extention of main path to street edges (through carparks)

New footpaths to street edges

Existing gravel path to be retained

Improved entry treatment to reserve

New gravel path circuit

#### Tree Framework

Legend

Existing trees

Proposed new tree planting locations

#### **Recreation Activities**

Playing fields

Picnic areas

Playground areas

Fitness station

Bike/Scooter skills area

Court Space/Open hardstand -

Tennis courts

Dogs off-lead area

Hansen Reserve, West Footscray

Draft Masterplan

Masterplan Concept

Rev 01 | Drawing 4 of 5

1:750 @ A1

October 2107

Note: images convey indicative character of play elements, not actual equipment