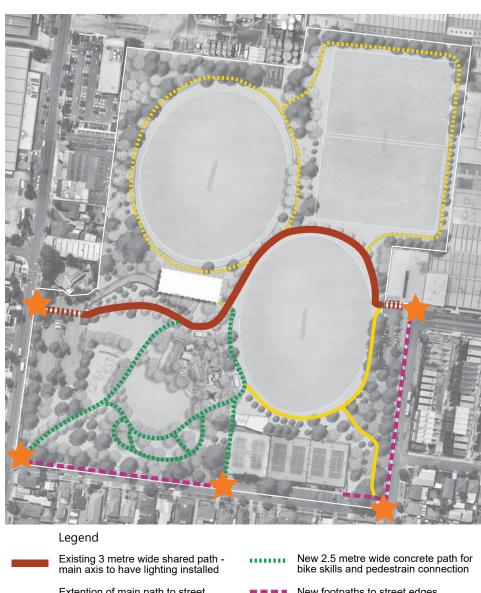

#### Tree Framework

Legend

Existing trees

Proposed new tree planting locations