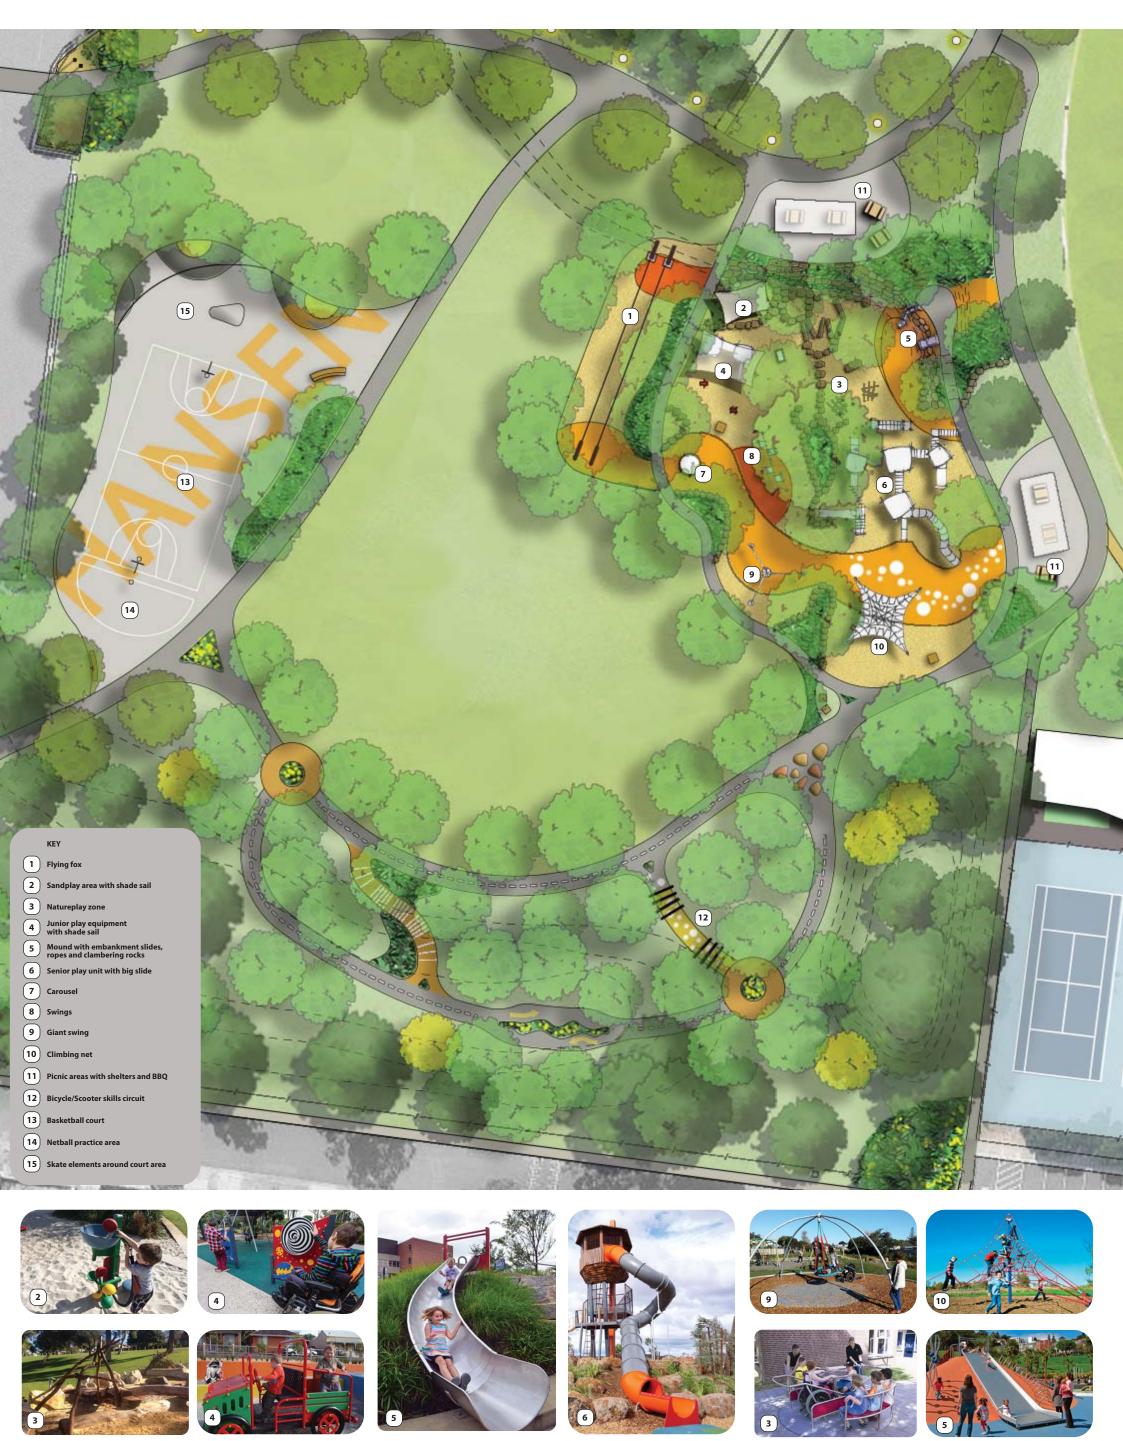

Dogs off-lead area

Hansen Reserve, West Footscray

Draft Masterplan

Masterplan Concept

Rev 01 | Drawing 4 of 5

1:750 @ A1

October 2107

Note: images convey indicative character of play elements, not actual equipment

Informal Recreation Space - Concept Plan

Rev 01 | Drawing 5 of 5