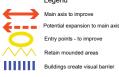

#### Arrival and circulation

Extention of main path to street edges (through carparks)

New footpaths to street edges

Existing gravel path to be retained

Improved entry treatment to reserve

New gravel path circuit