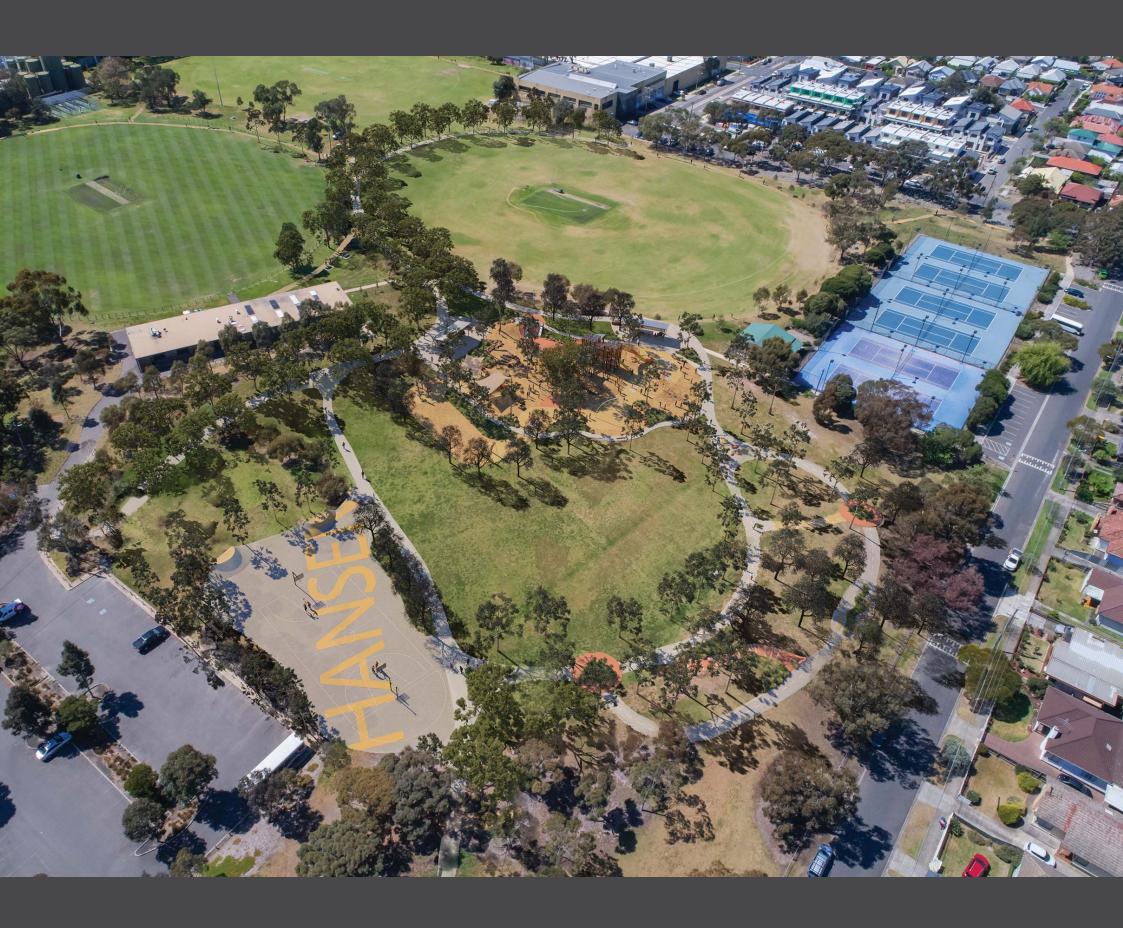

Dogs off-lead area

Hansen Reserve, West Footscray

Draft Masterplan

Masterplan Concept

Rev 01 | Drawing 4 of 5

1:750 @ A1

October 2107

Note: images convey indicative character of play elements, not actual equipment