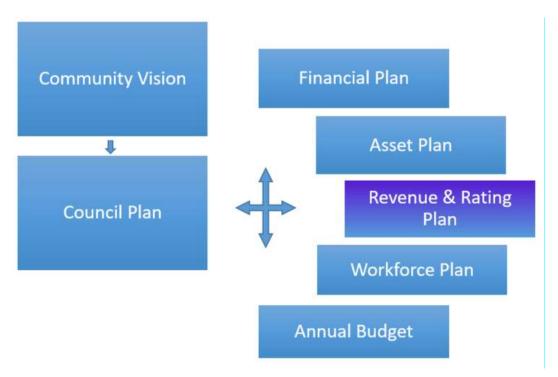

# 1. Link to the Integrated Planning and Reporting Framework

This section describes how the Budget links to the achievement of the Community Vision and Council Plan within an overall integrated planning and reporting framework. This framework guides the Council in identifying community needs and aspirations over the long term (Community Vision and Financial Plan), medium term (Council Plan, Workforce Plan, and Revenue and Rating Plan) and short term (Budget) and then holding itself accountable (Annual Report).

#### 1.1 Legislative Planning and Accountability Framework

The Budget is a rolling four-year plan that outlines the financial and non-financial resources that Council requires to achieve the strategic objectives described in the Council Plan. The diagram below depicts the integrated planning and reporting framework that applies to local government in Victoria. At each stage of the integrated planning and reporting framework there are opportunities for community and stakeholder input. This is important to ensure transparency and accountability to both residents and ratepayers.

Source: Department of Jobs, Precincts and Regions

The timing of each component of the integrated planning and reporting framework is critical to the successful achievement of the planned outcomes.