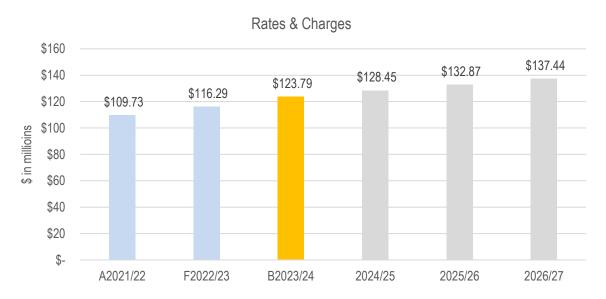

#### The Rate Rise

- The rate cap passed through of 2.98% of the 3.5% allowable rates cap set by the Minister for Local Government on 29 December 2022 under the Fair Go Rates System. The rate cap applies to the council's total rate revenue only not individual properties. Individual rates bills may increase or decrease by more (or less) than the capped rise amount due to their valuation movements.
- Key drivers are
  - to fund ongoing service delivery business as usual (balanced with greater service demands from residents)
  - o to fund renewal of infrastructure and community assets
  - to manage a reduction in funding from the Commonwealth Government via the Victoria Grants Commission caused by the freezing of grant indexation since 2011

Refer to Section 4.1.1 for further Rates and charges details.

#### **Key Statistics**

Total revenue: \$172.1m (2022/2023F = \$163.9m)
Total expenditure: \$150.6m (2022/2023F = \$145.6m)
Accounting result: \$21.5m surplus (2022/2023F = \$18.4m)

(Refer Income Statement in Section 3.1)