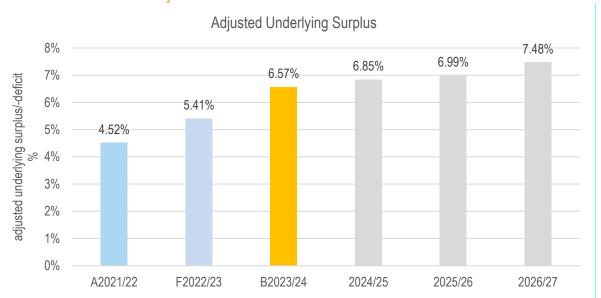

This Budget projects an adjusted underlying surplus of \$10.7 million for 2023/2024.

The Accounting surplus result of \$21.5m is not a cash surplus.

The adjusted underlying operating result is showing a surplus for the year as per the Australian Accounting Standard – Accounting Result. Adjusted for non-recurrent grants used to fund capital expenditure, non-monetary asset contributions, and contributions to fund capital expenditure other than grants and non-monetary asset contributions. It is an indicator of the sustainable operating result required to enable Council to continue to provide core services and meet its objectives.

#### **Underlying Operating Result**

Surplus of \$10.7m (2022/2023F = Surplus of \$8.4m)

(Note: Underlying operating result is an important measure of financial sustainability as it excludes income which is to be used for capital, from being allocated to cover operating expenses). A positive result indicates a surplus.