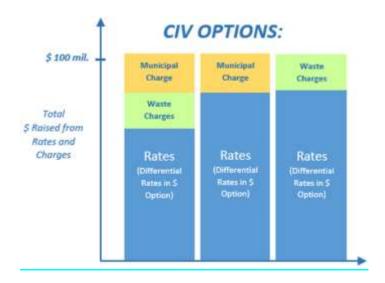

(and therefore lower administrative cost) and to the ability of ratepayers to understand how the rating system works. This second aspect aims to make the rating system transparent and capable of being questioned and challenged by ratepayers.

#### Capacity to Pay:

Council also takes into account the impacts on different ratepayers and service user groups and their capacity to pay. The rating strategy is based on Council's view of the most equitable, fair and fiscally responsible mix of rates and charges for the City of Maribyrnong under CIV rating.

#### Rates and Charges 'Mix' Options

By changing to CIV rating, this makes more rates and charges options available to Council to achieve a fair and equitable distribution of the rating burden on the community.

#### These are shown below:



The 'mix' of rates and charges is applied by Council can only be applied to raise the same budgeted total amount of rates and charges according to the adopted Council budget. Each of the rates and charges options that are available to Council under CIV rating is addressed below:

#### Municipal Charge

Under the Local Government Act 1989, Councils that use the CIV system of rating also have the option of applying a flat annual municipal charge. A Municipal Charge is not permitted where NAV rating is applied. The purpose of a municipal charge as part of an overall rate mix is to provide a base revenue pool to cover part of Council's base administrative and governance cost structure. It does not fluctuate with and is independent of market-driven property valuations.

As a flat charge (appl