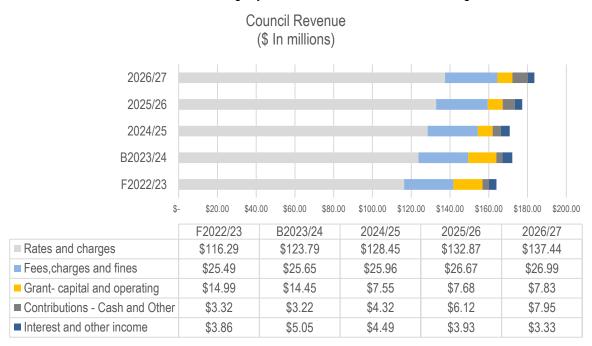

Refer to Section 4.1.1 for further Rates and charges details.

#### **Key Statistics**

Total revenue: \$172.1m (2022/2023F = \$163.9m)
Total expenditure: \$150.6m (2022/2023F = \$145.6m)
Accounting result: \$21.5m surplus (2022/2023F = \$18.4m)

(Refer Income Statement in Section 3.1)

The Accounting surplus result of \$21.5m is not a cash surplus.

The adjusted underlying operating result is showing a surplus for the year as per the Australian Accounting Standard – Accounting Result. Adjusted for non-recurrent grants used to fund capital expenditure, non-monetary asset contributions, and contributions to fund capital expenditure other than grants and non-monetary asset contributions. It is an indicator of the sustainable operating result required to enable Council to continue to provide core services and meet its objectives.

#### **Underlying Operating Result**

Surplus of \$10.7m (2022/2023F = Surplus of \$8.4m)

(Note: Underlying operating result is an important measure of financial sustainability as it excludes income which is to be used for capital, from being allocated to cover operating expenses). A positive result indicates a surplus.