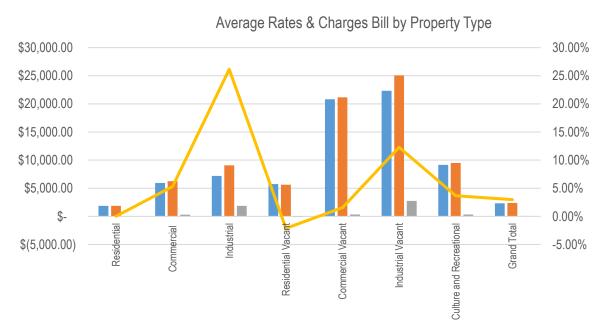

ial is 200% to residential ratepayers. Upon application the rebate applied is 50% of the residential vacant land rate provided the Certificate of Occupancy is issued within 18 months of the completed building demolition.

#### Relief measures to be provided to flood impacted properties

 Rebate of 50% applied to the Residential Vacant Land Rate component where dwellings have been required to be demolished before reinstatement

## **Financial Impact**

## Average Rates bill (by type)

The following chart shows the average rates bill by assessment type under this rating strategy for 2023/2024 (including all rates and flat charges, before any rebates):

The following chart shows the % change in average rates bill by assessment type (including all rates and flat charges, before any rebates):



| -                               | Residential | Commercial | Industrial | Residential<br>Vacant | Commercial<br>Vacant | Industrial<br>Vacant | Culture and<br>Recreational | Grand Total |
|---------------------------------|-------------|------------|------------|-----------------------|----------------------|----------------------|-----------------------------|-------------|
| Average Rates & Charges 2022-23 | \$1,865.29  | \$5,942.31 | \$7,192.27 | \$5,737.29            | \$20,835.58          | \$22,325.33          | \$9,167.23                  | \$2,321.39  |
| Average Rates & Charges 2023-24 | \$1,865.54  | \$6,257.59 | \$9,072.67 | \$5,614.96            | \$21,158.32          | \$25,068.51          | \$9,502.41                  | \$2,390.56  |
| Average increase \$             | \$