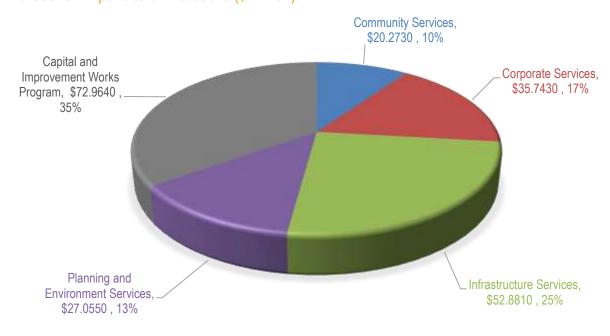

#### Capital & Improvement Works Expenditure

(Refer Summary of Capital & Improvement Works in Section 4.4)

This is the net funding result after considering the funding requirements for capital work projects from reserve transfers.

Total capital & Improvement works program of \$72.964m.

- \$29.19m from Council operations (2023/2024 rates funded)
- \$7m from borrowings
- \$0.4m from asset sales
- \$7.987m from external grants
- \$5m from contribution
- \$4.488m from open space reserves
- \$18.899m from major projects reserves & Other reserves