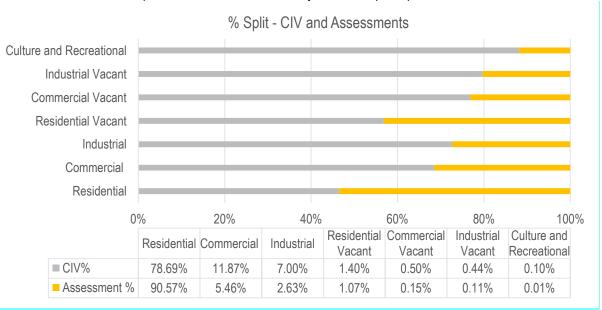

's main revenue source. The following chart provides a breakdown Council's key revenue sources in 2023/2024 and for the following 3 years under the Revenue and Rating Plan.



This chart shows that rates are the Council main revenue source, accounting for 71.9% (\$23.79 million) of total income. Rates and charges revenue is raised by rates levied, municipal charge or waste charges levied.

#### Rateable Assessments and Valuations

The following chart shows the distribution of rate assessments (by number) in the City of Maribyrnong. The number of assessments in relation to each type or class of land, and the total number of assessments, compared with the previous financial year. The following chart shows the % breakdown of rate assessments compared to the % breakdown by valuation (\$CIV):



This chart shows that, whilst residential assessments account for the vast majority (90.57%) of the total number of rateable assessments, they account for only 78.69% of total CIV (reflecting the lower average assessment size for residential properties). Conversely, commercial and industrial assessments, with a combined 8.09% of rateable assessments (by number), account for a combined 18.87% of total CIV (reflecting larger average assessment size).

## **Rating Structure**

The current (2022/2023) City of Maribyrnong rating structure is as follows:

| Type or class of land                                          |      | 2022/2023<br>cents/\$CIV* |
|----------------------------------------------------------------|------|---------------------------|
| General rate for rateable residentia