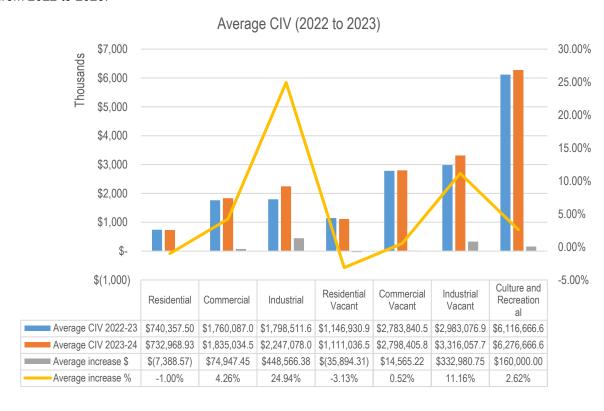

assessments. Maribyrnong was one of six councils in Victoria that still use the NAV system (Melbourne City, Port Phillip, Yarra, Whittlesea and Glen Eira). In February 2019, Maribyrnong Council decided (in principle) to change over to the capital improved value (CIV) system of rating from 2019/20 onwards. This decision was confirmed in April 2019. This proposition was then explored further during early 2019 as part of the community engagement process. Based on this, this Rating Strategy changed from the NAV system to CIV rating on 1 July 2019.

#### 2023 Revaluation Outcomes

The chart below shows the impact of the most recent property revaluation in the City of Maribyrnong (returned in 2023). It shows the change in average CIV per assessment (by type) and the % change from 2022 to 2023.



This shows that the industrial sector is to have increased in value over the previous 12 month period (24.94% increase). The average residential assessment has decreased in value by 1.00%, with the average commercial assessment increasing by 4.26%.

#### Supplementary Valuations

Whilst the Council budget and the Rating Strategy is based on a 'snapshot' of the City rate base at the present point in time, Council is continually adding new rate assessments throughout the rating year. New property developments, including subdivisions, strata (unit) developments, consolidations, as well as property improvements and renovations to existing properties, lead to supplementary valuations.

The long-term average of supplementary valuations is that these add approximately 1.0% to 1.5% to Council's