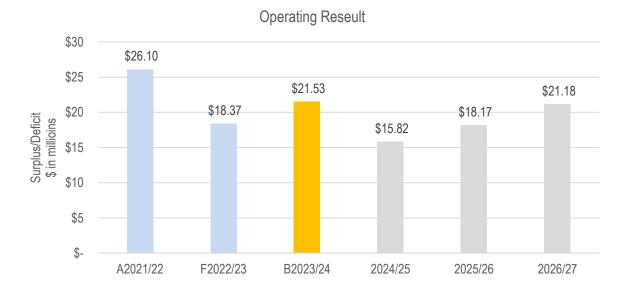

This Budget projects an adjusted underlying surplus of \$10.7 million for 2023/2024.

#### **Key Statistics**

Total revenue: \$172.1m (2022/2023F = \$163.9m)
Total expenditure: \$150.6m (2022/2023F = \$145.6m)
Accounting result: \$21.5m surplus (2022/2023F = \$18.4m)

(Refer Income Statement in Section 3.1)

The Accounting surplus result of \$21.5m is not a cash surplus.

The adjusted underlying operating result is showing a surplus for the year as per the Australian Accounting Standard – Accounting Result. Adjusted for non-recurrent grants used to fund capital expenditure, non-monetary asset contributions, and contributions to fund capital expenditure other than grants and non-monetary asset contributions. It is an indicator of the sustainable operating result required to enable Council to continue to provide core services and meet its objectives.

#### **Underlying Operating Result**

Surplus of \$10.7m (2022/2023F = Surplus of \$8.4m)

(Note: Underlying operating result is an important measure of financial sustainability as it excludes income which is to be used for capital, from being allocated to cover operating expenses). A positive result indicates a surplus.