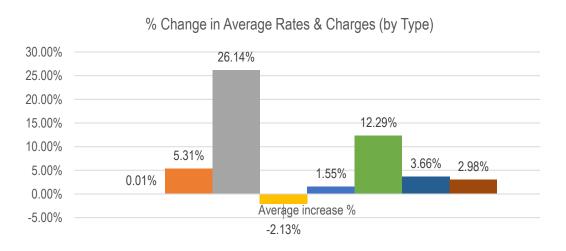

-----------------------|-------------|
| Average Rates & Charges 2022-23 | \$1,865.29  | \$5,942.31 | \$7,192.27 | \$5,737.29            | \$20,835.58          | \$22,325.33          | \$9,167.23                  | \$2,321.39  |
| Average Rates & Charges 2023-24 | \$1,865.54  | \$6,257.59 | \$9,072.67 | \$5,614.96            | \$21,158.32          | \$25,068.51          | \$9,502.41                  | \$2,390.56  |
| Average increase \$             | \$0.25      | \$315.29   | \$1,880.40 | \$(122.33)            | \$322.73             | \$2,743.17           | \$335.18                    | \$69.17     |
| Average increase %              | 0.01%       | 5,31%      | 26.14%     | -2.13%                | 1.55%                | 12.29%               | 3.66%                       | 2.98%       |



The previous graphs show that, under the adopted rating strategy, the average residential rates and charges bill would increase, on average, by 0.1% in 2023/2024. The average rates and charges for industrial and Industrial vacant will increase by 26.14% and 12.29% respectively. Rates and charges for residential vacant land will decrease by 2.13%.

## Geographic Dispersal of Impacts

The following table shows the predicted % change to the average rates & charges bill (by assessment type and by locality/suburb) for 2023/2024 (including rates and municipal charges):

|                          |                                  |                       | Average Of Rates &   | Average Of Rates &   |                     |                     |
|--------------------------|---------------------