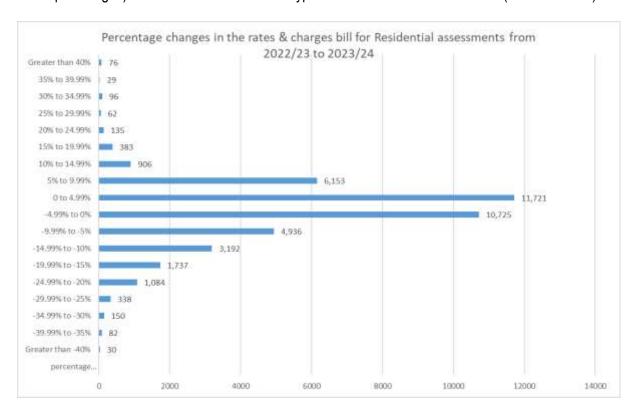

s on residential rate assessments is wide range across all locations. They vary from a 2.39% average rate bill increase in Kingsville to a negative 4.18% average decrease in Seddon.

For the commercial and industrial sectors, the movements range from an average rate bill increase of 35.61% (Tottenham industrial) to an average rate decrease of 3.66% (Seddon Industrial). It is noted that small observation numbers in some of the above property categories may mean 'outliers' have a disproportionate impact on category averages.

## Frequency Distribution – % Rate Bill Movements (Residential)

The chart below shows the frequency distribution of percentage changes in the total rates bill (including municipal charges) for Residential assessment types from 2022/2023 to 2023/2024 (before rebates).



This chart shows that the revaluation distribution impact, most ratepayers (33,995) will experience rate bill movements within the band of -40% to +4.99%. The chart also shows that number (201 assessments) would experience rate increases of over 30%.

#### **Deferments. Waivers and Concessions**

Council has a specific policy for the handling of hardship cases. This allows for the deferment of all or part of rates for varying times depending on circumstances. Interest on outstanding rates may also be waived in hardship cases. Applicants are required to specify the hardship grounds, on consideration of which Council may grant a deferment or waiver. This would generally continue until circumstances change, the land is sold or the property owner dies, when the rates and interest deferred wo