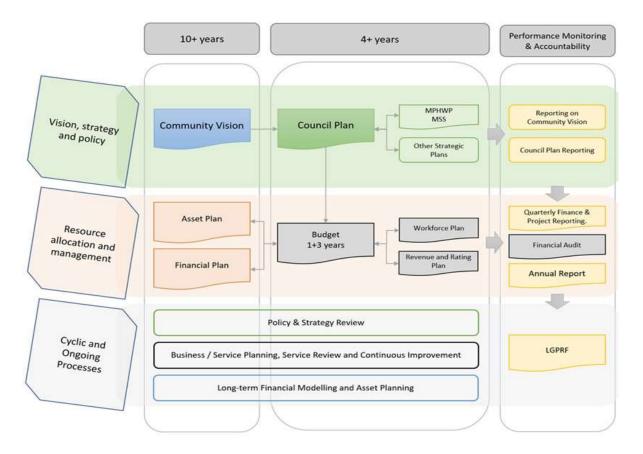

#### 1.1 Legislative Planning and Accountability Framework

The Budget is a rolling four-year plan that outlines the financial and non-financial resources that Council requires to achieve the strategic objectives described in the Council Plan. The diagram below depicts the integrated planning and reporting framework that applies to local government in Victoria. At each stage of the integrated planning and reporting framework there are opportunities for community and stakeholder input. This is important to ensure transparency and accountability to both residents and ratepayers.

Source: Department of Jobs, Precincts and Regions

The timing of each component of the integrated planning and reporting framework is critical to the successful achievement of the planned outcomes.