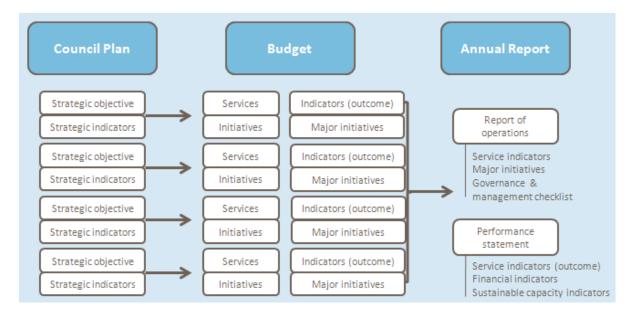

# 2. Services, Initiatives & Performance Outcome Indicators

This section provides a description of the services and initiatives to be funded in the Budget for the 2023/2024 year and how these will contribute to achieving the strategic objectives outlined in the Council Plan. It also describes several initiatives and service performance outcome indicators for key areas of Council's operations. Council is required by legislation to identify major initiatives, initiatives and service performance outcome indicators in the Budget and report against them in their Annual Report to support transparency and accountability. The relationship between these accountability requirements in the Council Plan, the Budget and the Annual Report is shown below.

Source: Department of Jobs, Precincts and Regions

Services for which there are prescribed performance indicators to be reported on in accordance with the Regulations are shown in the following sections.