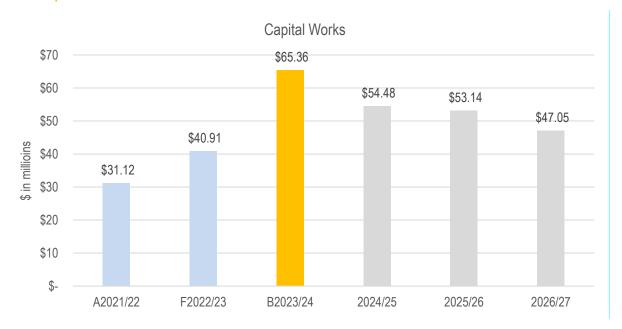

Recognising and considering the ongoing challenges of returning to pre-pandemic service delivery levels, specifically given availability of contractors, supply chain interruptions and escalating costs, Council is proposing this financial year to invest \$72.96 million to maintain, redevelop, renew, and improve services and assets.

#### Key Things We Are Funding

- ongoing delivery of services to the Maribyrnong City Council community funded by a budget of \$136 million. These services are summarised in Section 2.
- continued investment in infrastructure assets (\$32.02m including carry forward projects) primarily for upgrade works. This includes roads (\$21.72m); footpaths and bicycle paths (\$818k); drainage (\$1.43m); parks, open space and streetscapes (\$2.8m); bridges (\$350k); waste management (\$250k) and Recreational and leisure's and community facility (\$4.649m). The Statement of capital works can be found in Section 3.5 and further details on the capital works budget can be found in Sections 4.4.

#### Capital & Improvement Works Expenditure

(Refer Summary of Capital & Improvement Works in Section 4.4)

This is the net funding result after considering the funding requirements for capital work projects from reserve transfers.

Total capital & Improvement works program of \$72.964m.

- \$29.19m from Council operations (2023/2024 rates funded)
- \$7m from borrowings
- \$0.4m from asset sales
- \$7.987m from external grants
- \$5m from contribution
- \$4.488m from open space reserves
- \$18.899m from major projects reserves & Other reserves