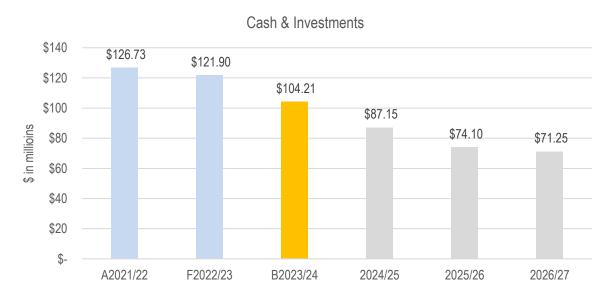

Total capital & Improvement works program of \$72.964m.

- \$29.19m from Council operations (2023/2024 rates funded)
- \$7m from borrowings
- \$0.4m from asset sales
- \$7.987m from external grants
- \$5m from contribution
- \$4.488m from open space reserves
- \$18.899m from major projects reserves & Other reserves