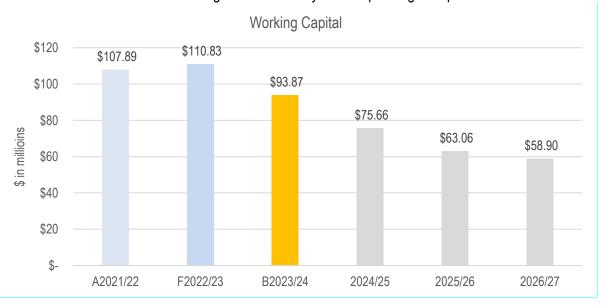

ried forward from 2022/2023 to 2023/2024 which affects the underlying surplus of both years.

A high level Projections for the years 2023/2024 to 2026/2027 has been developed to assist Council in adopting a budget within a longer term prudent financial framework. The key objective of the Plan is financial sustainability in the medium to long term, while still achieving the Council's strategic objectives as specified in the Council Plan. The adjusted underlying result, which is a measure of financial sustainability, shows an increasing surplus over the four year period.

#### 6.1.7 Financial Position

The financial position (working capital) is expected to decrease by \$16.96 million when compare from 2022/2023 forecast to 2023/2024 budget. This is mainly due to spending of capital works.



The key outcomes are as follows:

- Financial sustainability Cash and investments is forecast to decrease from 2022/2023 forecast actuals of \$110.83 million to \$93.87 million.
- Service delivery strategy Service levels have been maintained throughout the four year period. Despite this, operating surpluses are forecast in years 2023/2024 to 2025/2026.
- Borrowing strategy New borrowings will be required in 2022/2023 and in 2023/2024.

# 7. Rating Information

## 7.1 Rating Information

#### Introduction

The rating system determines how Council will raise the total budgeted funds. It does not affect the total amount of money to be raised by Council, but rather the relative share of revenue contributed by each property type.

The Local Government Act 1989 requires that the rating system