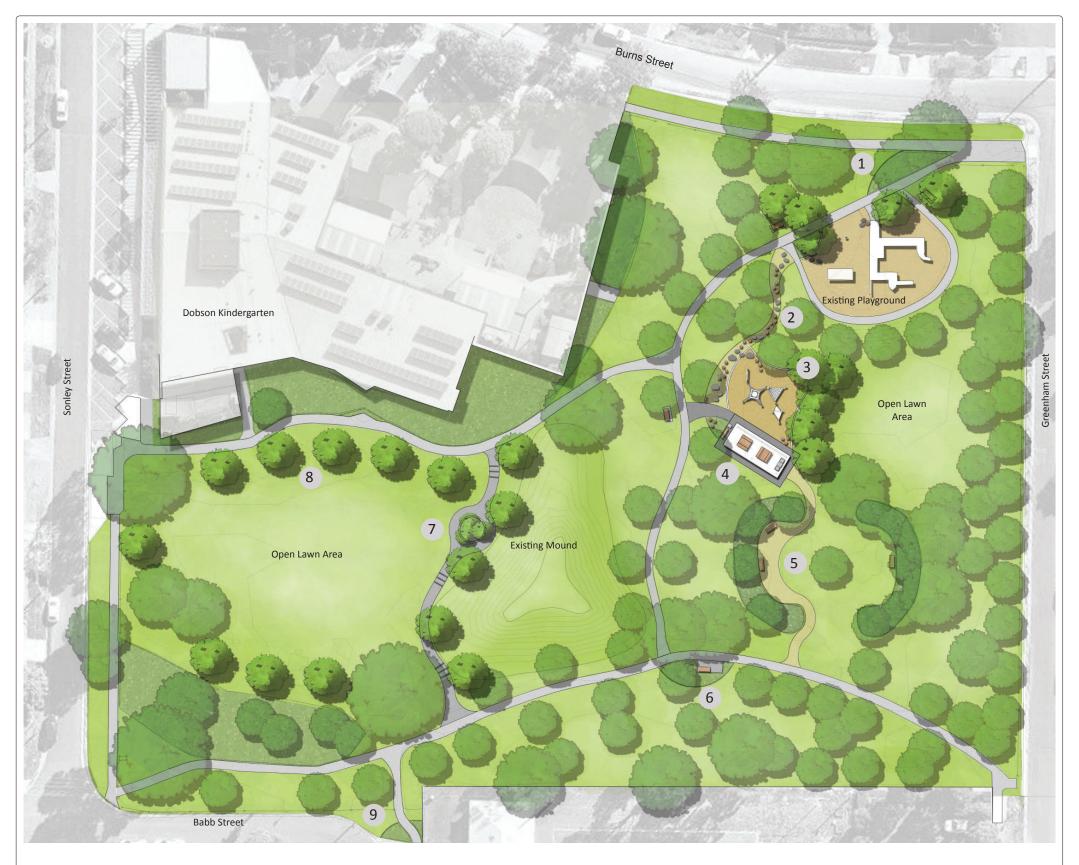

## LANDSCAPE PLAN LEGEND:

- 1 New garden bed planting adjacent to the existing playground
- 2 Nature play trail of scramble steppers linking existing playground with play equipment
- 3 Nature play area to provide more variety and cater for greater age group
- 4 Social gathering area including shelter, picnic tables, BBQ, drinking fountain and litter receptacle
- 5 Granitic sand path with informal seating around existing garden beds
- 6 New seating area with garden bed
- 7 Informal bike and scooter circuit with 'roundabout' and 'rumble strips'
- 8 New tree planting to provide additional shade and define edge of lawn area
- 9 New park entry garden bed