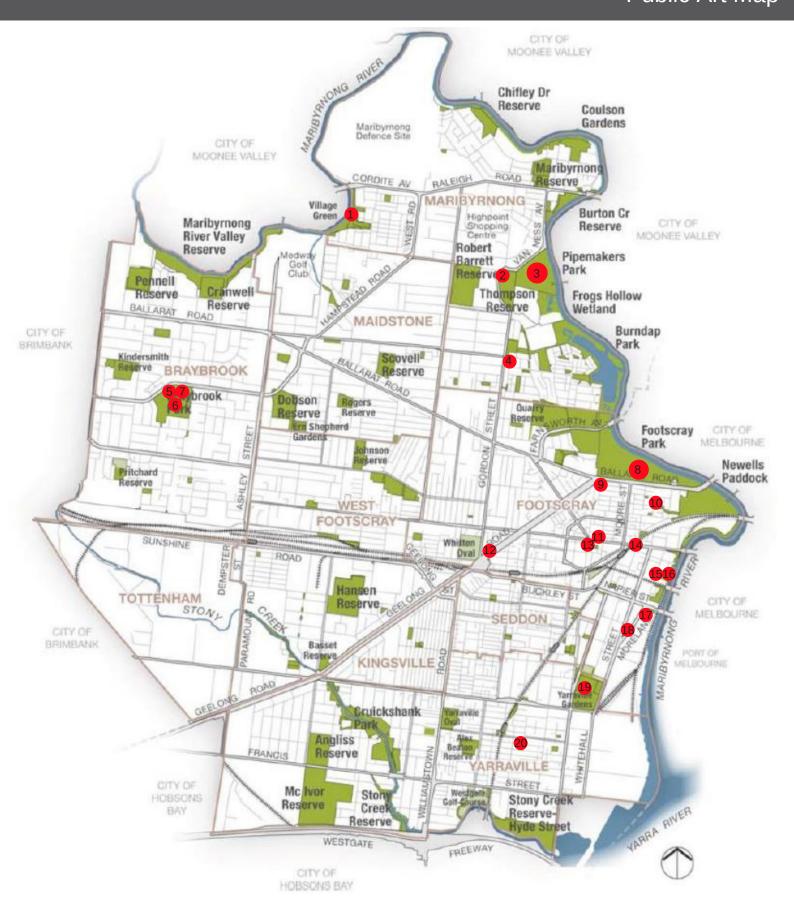

- 1. The River, Deighton Reserve
- 2. Pipedreams, Thompson Reserve Pipemakers Park
- 3. The Pipestacks, Pipemakers Park
  Pioneer Irish Women's Shelter, Pipemakers Park
  The Wurundjeri Garden, Pipemakers Park
  Garden of the Future Mosaics, Pipemakers Park
  The Wetlands Mosaics, Pipemakers Park
- 4. Meniscus, Edgewater Estate
- 5. People, Braybrook Community Hub
- 6. Pollyanna's Egg, Braybrook Community Hub
- 7. Sculptural Seat, Braybrook Community Hub
- 8. Victory Memorial, Footscray Park
  Henry Lawson Memorial, Footscray Park
  Alfred Green Fountain, Footscray Park
  Ornamental Vases, Footscray Park
- 9. With and With Each Other, Cornwell Reserve
- 10. Two Persons Hugging, Seelaf Square Footscray
- 11. Saigon Welcome Arch, Leeds Street Footscray
- 12. Rev. Joseph Hunter Goble Memorial Statue, Geelong Rd Footscray
- 13. Wominjeka Tarnuk Yooroom (Welcome Bowl), Nicholson Street Mall
- 14. Rail Bridge Photographic panels, Hopkins St Footscray
- 15. Uncle Larry Photographic Panels, Footscray Community Arts Centre
- 16. Arch for Reconciliation, Footscray Community Arts Centre
- 17. The Anchor, Footscray Wharf Maribyrnong Street
- 18. Dream Home, Parker and Whitehall Streets, Footscray
- 19. James Cuming Memorial, Yarraville Gardens
- 20. Charles Fels Memorial Drinking Fountain, Fels Reserve